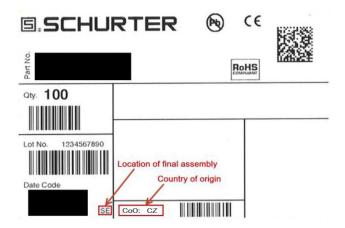

# 3 Detailed description of change

The country of origin of the fuse holders FEU equipped with 5x20mm fuse carrier has changed from Switzerland to Czech Republic.

Label adjustment: